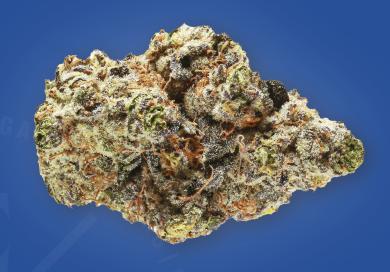

| TOP TERPENES | FORMATS |
|--------------|---------|
| LIMONENE     | 3.5G    |
| LINALOOL     |         |
| MYRCENE      |         |

EastCann's Rainbow Pavé is a balanced hybrid showcasing a citrus, gassy & spicy flavour profile. Rainbow Pavé buds are, dense with beautiful frosty trichomes.