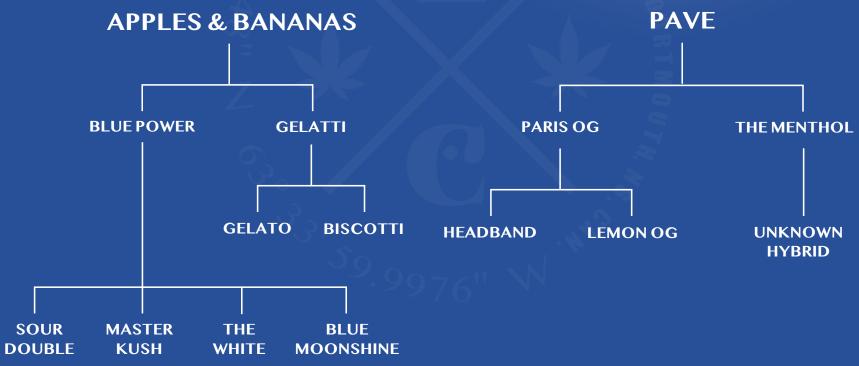

## RAINBOW PAVÉ

Apples & Bananas x Pavé

Balanced Hybrid

| THC | CBD | TERPS |
|-----|-----|-------|
| 25% | <1% | 2-3%  |

| FLAVOUR PROFILE |       |       |  |
|-----------------|-------|-------|--|
| CITRUS          | GASSY | SPICY |  |