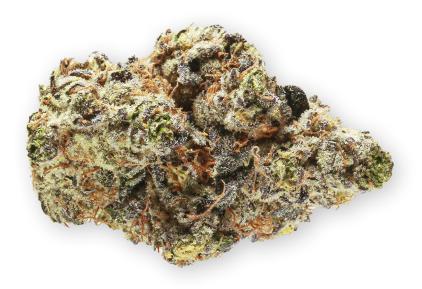

| TOP TERPENES | FORMATS |
|--------------|---------|
| LIMONENE     | 3.5G    |
| LINALOOL     |         |
| MYRCENE      |         |

EastCann's Rainbow Pavé is a balanced hybrid showcasing a citrus, gassy & spicy flavour profile. Rainbow Pavé buds are, dense with beautiful frosty trichomes.