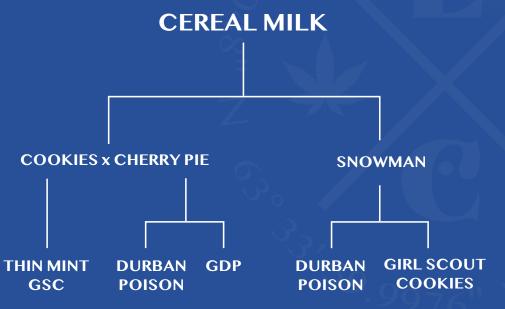

EastCann Quikz is a high THC Indica leaning hybrid of Cereal Milk x Red Runtz

Packaged in nitrogen-purged, food-grade recyclable cans.

This type of packaging utilizes a purge of liquid nitrogen and hermetic seal to maintain freshness and preserve the dried flower quality and terpene profile.