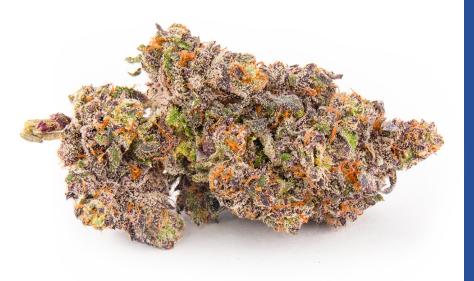

## **QUIKZ**

Cereal Milk x Red Runtz
Indica Leaning Hybrid

| THC      | CBD | TERPS  |
|----------|-----|--------|
| 28 - 34% | <1% | 2 - 3% |

| TOP 3 TERPENES | FORMATS |
|----------------|---------|
| CARYOPHYLLENE  | 3.5G    |
| LIMONENE       |         |
| MYRCENE        |         |

EastCann Quikz is a high THC Indica leaning hybrid of Cereal Milk x Red Runtz

Packaged in nitrogen-purged, food-grade recyclable cans.

This type of packaging utilizes a purge of liquid nitrogen and hermetic seal to maintain freshness and preserve the dried flower quality and terpene profile.