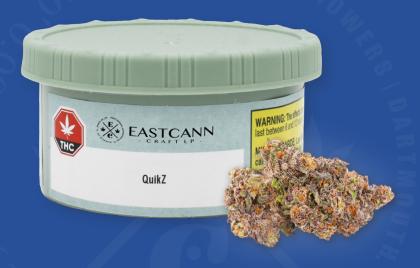

## **QUIKZ**

Cereal Milk x Red Runtz
Indica Leaning Hybrid

| THC      | CBD | TERPS  |
|----------|-----|--------|
| 28 - 34% | <1% | 2 - 3% |

| TOP 3 TERPENES | FORMATS |
|----------------|---------|
| CARYOPHYLLENE  | 3.5G    |
| LIMONENE       |         |
| MYRCENE        |         |

EastCann Quikz is a high THC Indica leaning hybrid of Cereal Milk x Red Runtz

Packaged in nitrogen-purged, food-grade recyclable cans.

This type of packaging utilizes a purge of liquid nitrogen and hermetic seal to maintain freshness and preserve the dried flower quality and terpene profile.