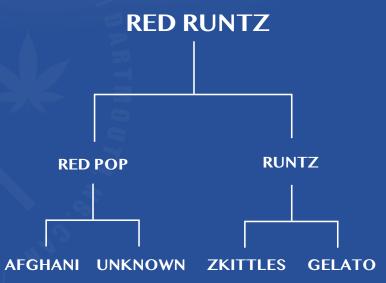

## **QUIKZ**

Cereal Milk x Red Runtz
Indica Leaning Hybrid

| THC      | CBD | TERPS  |
|----------|-----|--------|
| 28 - 34% | <1% | 2 - 3% |

| TOP 3 TERPENES | FORMATS |
|----------------|---------|
| CARYOPHYLLENE  | 3.5G    |
| LIMONENE       |         |
| MYRCENE        |         |

EastCann Quikz is a high THC Indica leaning hybrid of Cereal Milk x Red Runtz

Packaged in nitrogen-purged, food-grade recyclable cans.

This type of packaging utilizes a purge of liquid nitrogen and hermetic seal to maintain freshness and preserve the dried flower quality and terpene profile.