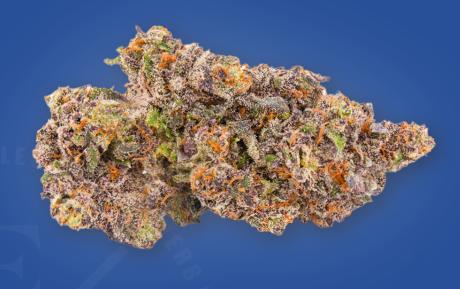

## **QUIKZ**

Cereal Milk x Red Runtz
Indica Leaning Hybrid

| THC      | CBD | TERPS  |
|----------|-----|--------|
| 28 - 34% | <1% | 2 - 3% |

| TOP 3 TERPENES | FORMATS |
|----------------|---------|
| CARYOPHYLLENE  | 3.5G    |
| LIMONENE       |         |
| MYRCENE        |         |

EastCann Quikz is a high THC Indica leaning hybrid of Cereal Milk x Red Runtz

Packaged in nitrogen-purged, food-grade recyclable cans.

This type of packaging utilizes a purge of liquid nitrogen and hermetic seal to maintain freshness and preserve the dried flower quality and terpene profile.