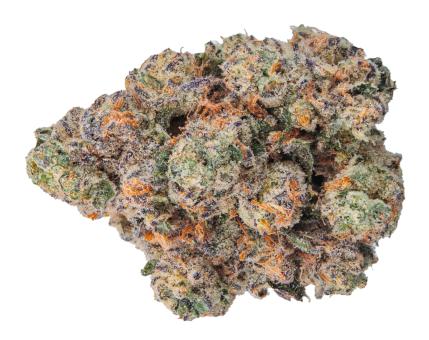

## EastCann Lobster Royal is an Indica leaning hybrid bred from parents Apples and Bananas x Eye Candy

The buds are dense with solid orange pistols, light purple hues, with a dark green base. Flush with trichomes, the flavor is driven by blue candy notes, mixed fruit undertones, and a creamy gassy back end.