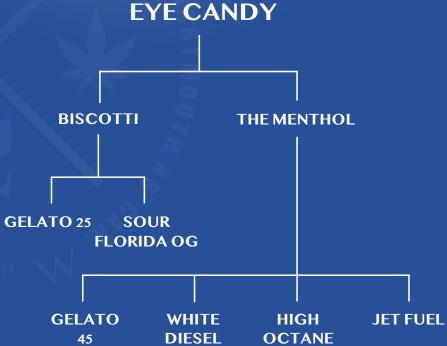

## EastCann Blue Lobster is an Indica leaning hybrid bred from parents Apples and Bananas x Eye Candy

The buds are dense with solid orange pistols, light purple hues, with a dark green base. Flush with trichomes, the flavor is driven by blue candy notes, mixed fruit undertones, and a creamy gassy back end.