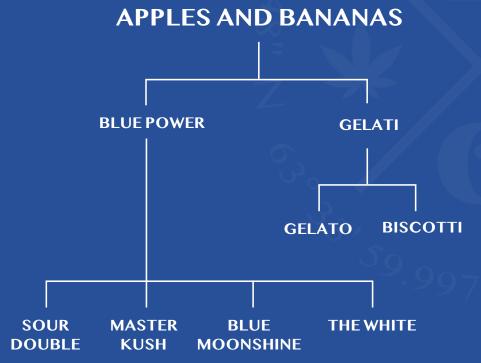

## EastCann Blue Lobster is an Indica leaning hybrid bred from parents Apples and Bananas x Eye Candy

The buds are dense with solid orange pistols, light purple hues, with a dark green base. Flush with trichomes, the flavor is driven by blue candy notes, mixed fruit undertones, and a creamy gassy back end.