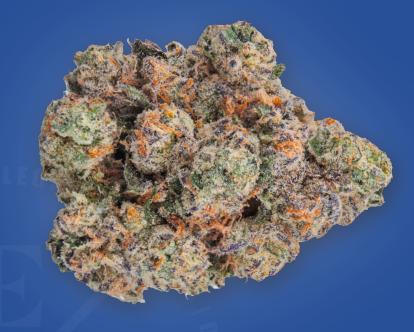

## EastCann Blue Lobster is an Indica leaning hybrid bred from parents Apples and Bananas x Eye Candy

The buds are dense with solid orange pistols, light purple hues, with a dark green base. Flush with trichomes, the flavor is driven by blue candy notes, mixed fruit undertones, and a creamy gassy back end.