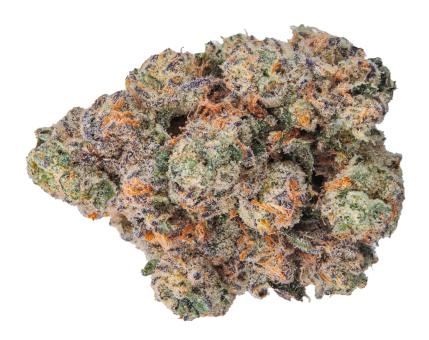

## EastCann Blue Lobster is an Indica leaning hybrid bred from parents Apples and Bananas x Eye Candy

The buds are dense with solid orange pistols, light purple hues, with a dark green base. Flush with trichomes, the flavor is driven by blue candy notes, mixed fruit undertones, and a creamy gassy back end.