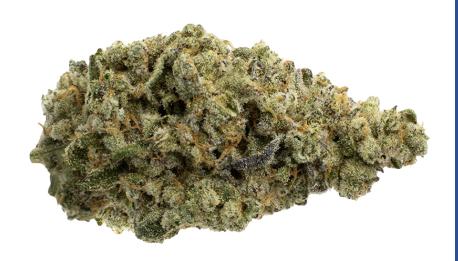

## LEMON SOUR DIESEL

California Sour x Lost Coast OG
Sativa Dominant

| THC    | CBD | TERPS |
|--------|-----|-------|
| 28-34% | <1% | 2-3%  |

| TOP 3 TERPENES            | FORMATS |
|---------------------------|---------|
| LIMONENE<br>CARYOPHYLLENE | 3.5G    |
| TERPINEOL                 |         |

Lemon Sour Diesel is a Sativa-Dominant (80/20) cross of the popular California Sour X Lost Coast OG - created by the fantastic breeders at Green Lantern Seeds

EastCann dried flower is packaged in nitrogen-purged, food-grade recyclable cans.