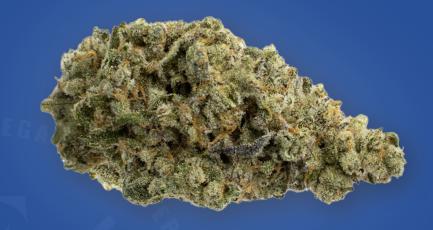

## LEMON SOUR DIESEL

California Sour x Lost Coast OG
Sativa Dominant

| THC    | CBD | TERPS |
|--------|-----|-------|
| 28-34% | <1% | 2-3%  |

| TOP 3 TERPENES            | FORMATS |
|---------------------------|---------|
| LIMONENE<br>CARYOPHYLLENE | 3.5G    |
| TERPINEOL                 |         |

Lemon Sour Diesel is a Sativa-Dominant (80/20) cross of the popular California Sour X Lost Coast OG - created by the fantastic breeders at Green Lantern Seeds

EastCann dried flower is packaged in nitrogen-purged, food-grade recyclable cans.