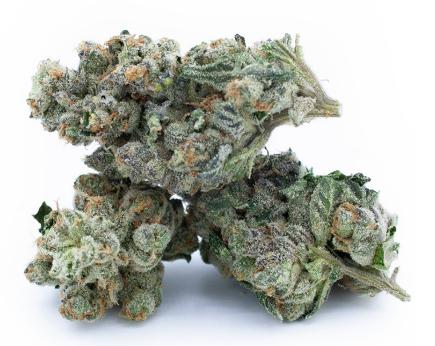

## EastCann Tickle Burger is a high THC Indica Dominant cross of (GMO x Grape Pie) x Double Burger

Savoury garlic, spicy coffee and gassy dank aromas with a hint of fruity grape to round it up. Tickle Burger buds are dense with beautiful frosty trichomes.