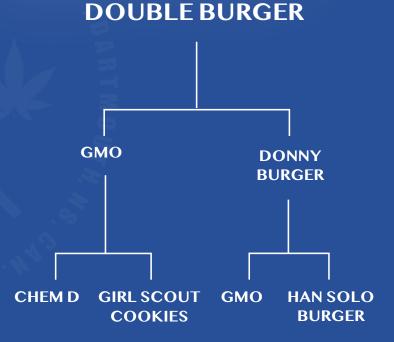

## **GMO X GRAPE PIE** CHEM D **CHERRY PIE** GRAPE **GIRL SCOUT COOKIES STOMPER DURBAN GDP UNKNOWN POISON PURPLE CHEMDAWG ELEPHANT SOUR DIESEL** F<sub>1</sub> DURBAN **OGKUSH**