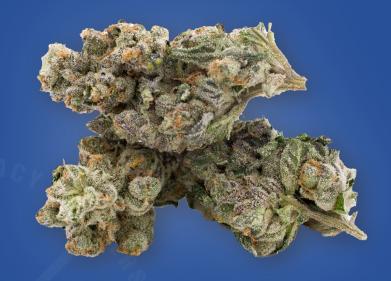

## EastCann Tickle Burger is a high THC Indica Dominant cross of (GMO x Grape Pie) x Double Burger

Savoury garlic, spicy coffee and gassy dank aromas with a hint of fruity grape to round it up. Tickle Burger buds are dense with beautiful frosty trichomes.